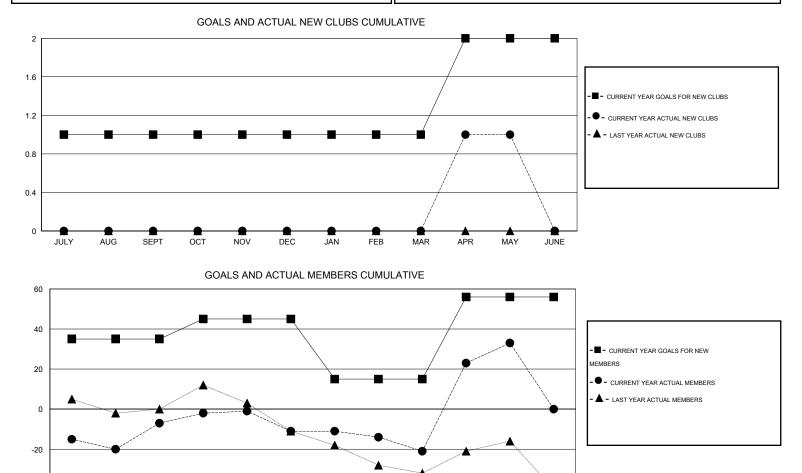

## GMT: THOMAS MATNEY

| LOCATION INDIANA |
|------------------|
|------------------|

|                       |                  | Clubs     |                  |                  | Members               |                    |                                     |                    |                  |
|-----------------------|------------------|-----------|------------------|------------------|-----------------------|--------------------|-------------------------------------|--------------------|------------------|
| RESULTS FOR 2015-2016 |                  |           |                  |                  | RESULTS FOR 2015-2016 |                    |                                     |                    |                  |
| QUARTER               | NEW CLUB<br>GOAL | NEW CLUBS | DROPPED<br>CLUBS | NET<br>GAIN/LOSS | QUARTER               | NEW MEMBER<br>GOAL | CHARTER AND<br>NEW MEMBERS<br>ADDED | DROPPED<br>MEMBERS | NET<br>GAIN/LOSS |
| JULY/AUG/SEPT         | 1                | 0         | 1                | -1               | JULY/AUG/SEPT         | 35                 | 40                                  | 47                 | -7               |
| OCT/NOV/DEC           | 0                | 0         | 0                | 0                | OCT/NOV/DEC           | 10                 | 33                                  | 37                 | -4               |
| JAN/FEB/MAR           | 0                | 0         | 0                | 0                | JAN/FEB/MAR           | -30                | 27                                  | 37                 | -10              |
| APR/MAY/JUNE          | 1                | 1         | 0                | 1                | APR/MAY/JUNE          | 41                 | 70                                  | 16                 | 54               |